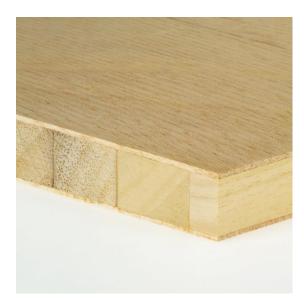

## SOLID<sup>©</sup> SPECIAL BLOCKBOARD SOLID Light 3 Layers

Deck Core Veneer types Glue Emission class

Format Thickness

Max. press format Moisture content Thickness tolerance Tolerance in length and width Squareness tolerance rotary cut veneer, HDF or chipboard fuma or albasia staves fromager, poplar or beech IF 20 E1; E0 on request 2070 x 2600/2800/5200 mm 13/16/19/22/25/38/50 mm other thicknesses are available on request 2200 x 6300 mm 8 - 12% + 0,2 mm - 0,6 mm ± 2 mm/m 1 mm/m

#### **Multiple applications**

HS Baco Panels offers the most suitable blockboard for each application.

A wide range of surface and cores ensure various alternatives. Additionally we develop solutions together with our customers, according to their individual requirements.